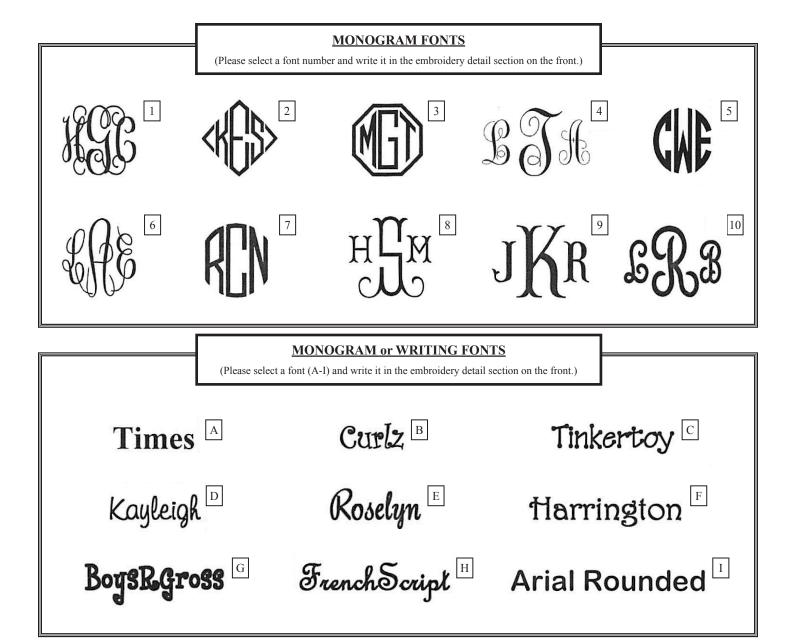

# EMBROIDERY ORDER FORM

Delivery dates are estimates. We will call or text you as soon as your job is complete.

| PLEASE NOTE                                                                                                                            |                    | CUSTOMER INFORMATION                                    |           | <br>Today's Date                                                |  |
|----------------------------------------------------------------------------------------------------------------------------------------|--------------------|---------------------------------------------------------|-----------|-----------------------------------------------------------------|--|
| We will not accept embroidery or-<br>ders over the phone, only in person<br>or email. This is to ensure orders are<br>taken correctly. |                    | DIEMAN                                                  |           | Estimated Delivery Date                                         |  |
| DISCLAIMER                                                                                                                             | PHONE NUMBE        | K/EMAIL                                                 |           | DRM \$                                                          |  |
| It is the customer's responsibility to<br>approve the placement, size, font and<br>color of the embroidery. Certain fab-               |                    |                                                         |           | PG \$                                                           |  |
| rics react differently to the monogram<br>process and human error can occur.                                                           | NAME               |                                                         |           | PAID OWES                                                       |  |
| Our goal is to make sure every cus-<br>tomer is 100% satisfied. DRM will                                                               |                    |                                                         |           | Home items are DRM's, children's items should be charged to PG. |  |
| not be responsible for losses greater<br>than 2x's the price of the monogram.<br>Valuable/irreplaceable items should                   | ADDRESS            |                                                         |           | Called: Y N                                                     |  |
| not be left to monogram. Once an order has been placed it cannot be                                                                    | CITY               | S                                                       | STATE     | Date:                                                           |  |
| canceled. If the job has not been start-<br>ed a DRM store credit may be issued.                                                       | ZIP CODE           |                                                         |           | Date                                                            |  |
|                                                                                                                                        |                    |                                                         |           | Monogrammer Name                                                |  |
| EMBROIDERY DETAILS (Necessary details include item description, item color, font, thread color and placement.)                         |                    |                                                         |           |                                                                 |  |
|                                                                                                                                        | -                  |                                                         |           |                                                                 |  |
| ITEM                                                                                                                                   |                    | MONOGRAM OR INITIALS<br>(in order initials will appear) |           | , MESSAGE OR GRAPHIC<br>Iditional charges apply.)               |  |
| 1 ITEM COLOR QUANTITY                                                                                                                  | (identical pieces) |                                                         | LINE 1    |                                                                 |  |
| Τ                                                                                                                                      |                    |                                                         |           |                                                                 |  |
| FONT THREAD C                                                                                                                          | OLOR               | *Monograms last name initial is centered & larger       | PLACEMENT |                                                                 |  |
|                                                                                                                                        |                    | MONOGRAM OR INITIALS                                    |           | , MESSAGE OR GRAPHIC                                            |  |
|                                                                                                                                        |                    | (in order initials will appear)                         | (ac       | dditional charges apply.)                                       |  |
| 2 ITEM COLOR QUANTITY                                                                                                                  | (identical pieces) |                                                         | LINE 1    |                                                                 |  |
| FONT THREAD C                                                                                                                          | OLOR               |                                                         | PLACEMENT |                                                                 |  |
|                                                                                                                                        |                    | *Monograms last name initial is centered & larger       |           |                                                                 |  |
| ITEM                                                                                                                                   |                    | MONOGRAM OR INITIALS (in order initials will appear)    |           | , MESSAGE OR GRAPHIC<br>dditional charges apply.)               |  |
| 3                                                                                                                                      |                    |                                                         |           |                                                                 |  |
| ITEM COLOR QUANTITY                                                                                                                    | (identical pieces) |                                                         | LINE 1    |                                                                 |  |
| FONT THREAD C                                                                                                                          | OLOR               | *Monograms last name initial is centered & larger       | PLACEMENT |                                                                 |  |